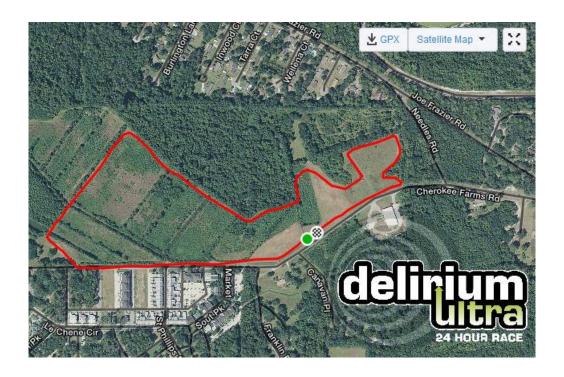

Delirium Ultra was founded in 2011 and was originally run in Bluffton, SC before moving to Ridgeland, SC in 2013 and ultimately settling in beautiful Beaufort, SC in the Habersham Community. New in 2019, this closed course trail loop is made up of a 1.5 mile on hard packed trail. The course features a single aid station that the runners pass at the completion of each lap. "Tent City" is set up directly on the course for easy access to all your gear and primitive camping is allowed Friday-Sunday. No open fires are permitted in "Tent City"

# **USATF Certification**

SC19026DW 1.524 Miles per loop No pacing or partial loops accepted.