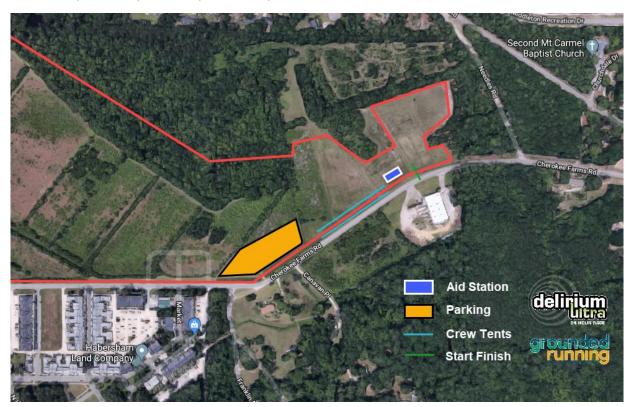

Apple Maps: CLICK HERE

As you approach the Habersham community, parking will be located on the right side of Cherokee Farms Road. Please DO NOT stop and off load tents and gear at the Crew tent staging area. Tents may be set up after 3:00pm, please plan on staking and securing all tents left on property overnight as high winds are possible. Crew tents locations and parking is on a first come basis. Please be reasonable with the amount of space that you take up in tent city.

Delirium Ultra was founded in 2011 and was originally run in Bluffton, SC before moving to Ridgeland, SC in 2013 and ultimately settling in beautiful Beaufort, SC in the Habersham Community. New in 2019, this closed course trail loop is made up of a 1.5 mile on hard packed trail. The course features a single aid station that the runners pass at the completion of each lap. "Tent City" is set up directly on the course for easy access to all your gear and primitive camping is allowed Friday-Sunday. No open fires are permitted in "Tent City"

# 24 Hour Race Staging and Camping

Our new course allows us to have ample room for Camping and Staging areas for all runners located along both sides of the course just before reaching the main aid station and start/ finish line. Staging areas should be no larger than 12x12 and you may set up and reserve your spot any time after 3:00pm