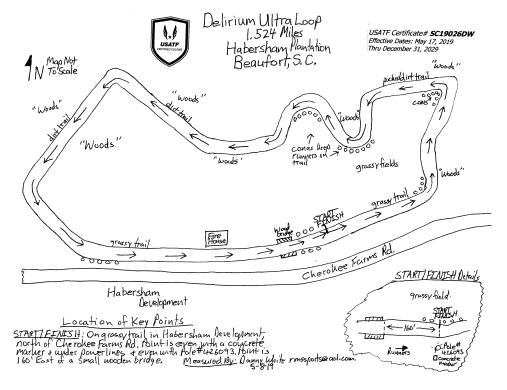

Delirium Ultra was founded in 2011 and was originally run in Bluffton, SC before moving to Ridgeland, SC in 2013 and ultimately settling in beautiful Beaufort, SC in the Habersham Community. New in 2019, this closed course trail loop is made up of a 1.5 mile on hard packed trail. The course features a single aid station that the runners pass at the completion of each lap. "Tent City" is set up directly on the course for easy access to all your gear and primitive camping is allowed Friday-Sunday. No open fires are permitted in "Tent City"

# **USATF Certification**

SC19026DW 1.524 Miles per loop No pacing or partial loops accepted.

# Road Running Technical Council USA Track & Field Measurement Certificate

| Name of the course                                                   | Delirium                                                                                                             | Ultra Loop 1.524                                                     | 1 Mile                                                                   | Distance                            | 1.524 Mile                                  |
|----------------------------------------------------------------------|----------------------------------------------------------------------------------------------------------------------|----------------------------------------------------------------------|--------------------------------------------------------------------------|-------------------------------------|---------------------------------------------|
| Location (state)                                                     | South Carolina                                                                                                       | (city)                                                               |                                                                          | Beaufort                            |                                             |
| Type of course: ro                                                   | oad race 🛛 calibration                                                                                               | n course 🔲                                                           |                                                                          |                                     |                                             |
| Measuring method: bicycle   steel tape □ electronic distance meter □ |                                                                                                                      |                                                                      |                                                                          |                                     |                                             |
| Measured by (name, a                                                 | address, phone & e-mail)_                                                                                            | Danny White, 2119                                                    | Rice Road, Marion                                                        | , SC 29571                          |                                             |
| (843)230-8648,rmss                                                   | ports@aol.com                                                                                                        |                                                                      |                                                                          |                                     |                                             |
| Race contact (name, a                                                | ddress, phone & e-mail)_                                                                                             | Tim Waz, Ground                                                      | ded Running , 86                                                         | 4 Parris Islan                      | d Gateway                                   |
| Unit B, Beaufort,                                                    | SC 29906, (843)986-                                                                                                  | 4523, Tim@groui                                                      | ndedrunning.com                                                          |                                     |                                             |
| Date(s) when course r                                                | measured: May 8, 2019                                                                                                | 9                                                                    |                                                                          |                                     |                                             |
| Number of measurem                                                   | ents of entire course:                                                                                               | Course Config                                                        | guration:                                                                | 1 Loop 1                            | Time                                        |
| Elevation (meters abo                                                | ve sea level) Start9                                                                                                 | .75 Finish                                                           | 9.75 Highest                                                             | 14.32 L                             | Lowest 5.79                                 |
| Straight line distance                                               | between start & finish                                                                                               | 0                                                                    | Drop 0                                                                   | m/km Separ                          | ration 0 %                                  |
|                                                                      | ved% dirt                                                                                                            |                                                                      |                                                                          |                                     |                                             |
| Effective date of certi                                              | fication: Ma                                                                                                         | y 17, 2019                                                           | Certification c                                                          | ode: SC                             | 19026DW                                     |
|                                                                      |                                                                                                                      |                                                                      |                                                                          |                                     | s Certification Code<br>ating to your race. |
|                                                                      | Be It                                                                                                                | Officially I                                                         | Noted Tha                                                                | et e                                |                                             |
| in the map<br>dards adop                                             | examination of data provide<br>the attached is hereby certificated by the Road Running becomes void, and the cour    | led by the above nar<br>ied as reasonably ac<br>Technical Council. I | ned measurer, the co<br>curate in measurement<br>of any changes are many | ourse described<br>ent according to | the stan-                                   |
| of USA Tr<br>the Road I                                              | on of Course — In the ever<br>rack & Field, a verification<br>Running Technical Counci<br>cords will be rejected and | remeasurement may<br>il. If such a remeasu                           | y be required to be prement shows the co                                 | erformed by a rourse to be shown    | nember of                                   |
| This certification expires on December 31 in the year 2029           |                                                                                                                      |                                                                      |                                                                          |                                     |                                             |
| AS NATIONALLY CERTIFIED BY:                                          |                                                                                                                      |                                                                      |                                                                          |                                     |                                             |
| 0-17                                                                 | Wite                                                                                                                 |                                                                      | Date                                                                     | : May                               | , 17, 2019                                  |
| Danny White / USAT                                                   | F/RRTC Certifier                                                                                                     |                                                                      |                                                                          |                                     |                                             |